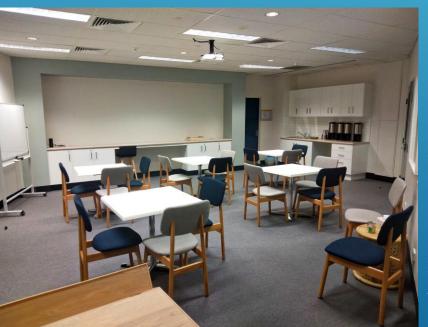

## MEETING ROOM HIRE

- Close to transport Airport/CBD/Strand
- Located directly behind the Quest Townsville
- Wheelchair accessible
- ✓ Free wifi & parking
- Overhead projector & lectern
- Audio equipment
- ✓ Tea/Coffee facilities provided
- ✓ Catering can be arranged
- Competitive rates

Our self-contained room is versatile, quiet and can accommodate between 20-30 people comfortably as either workshop or lecture style. It is available to hire between 8.30am and 5pm Monday to Friday.

Half-Day: \$170 Full-Day: \$250 Hourly: \$60