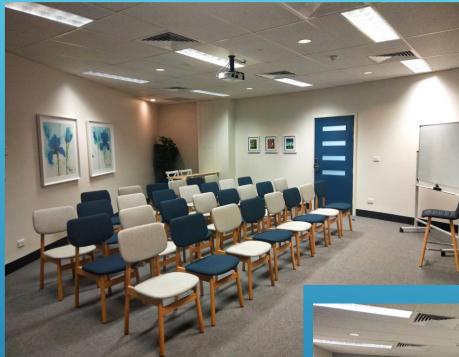

## MEETING ROOM HIRE

- Close to transport Airport/CBD/Strand
- Located directly behind the Quest Townsville
- Wheelchair accessible
- ✓ Free wifi & parking
- Overhead projector & lectern
- Audio equipment
- ✓ Tea/Coffee facilities provided
- ✓ Catering can be arranged
- Competitive rates

Our self-contained room is versatile, quiet and can accommodate between 20-30 people comfortably as either workshop or lecture style. It is available to hire between 8.30am and 5pm Monday to Friday.

Half-Day: \$170 Full-Day: \$250 Hourly: \$60